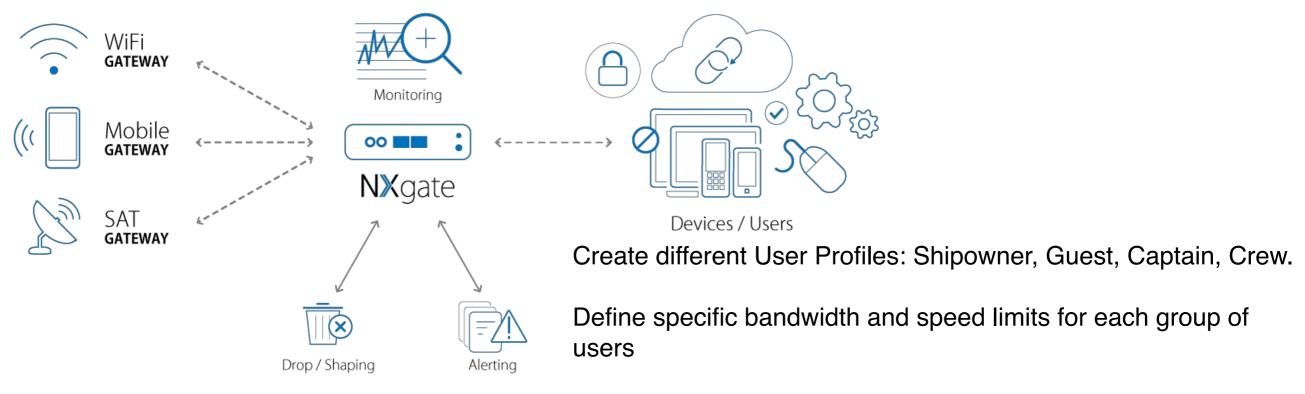

Secure Connection,
Anytime, Anywhere,
with NXgate, you can
configure and control all
the parameters related
to network access

## NXgate2

Select the output channel: single, multiple or aggregated (load balancing and failover)

Apply a user / group / channel policy to decide who can use a specific service, and blocking others.

Set up Parental Control just like at home.